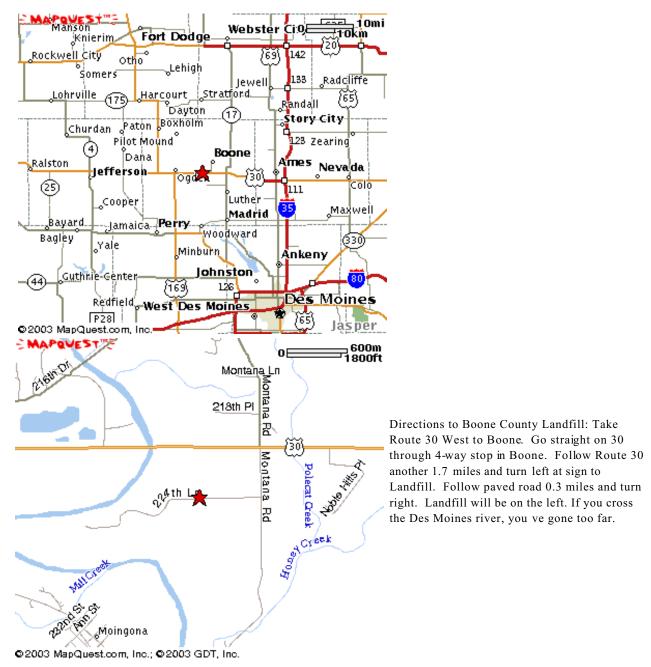

## Field Trip Boone County Landfill 1268 224th Ln, Boone, IA 50036

Meet at the Landfill (see map below) at half past the hour of the scheduled lab time. For the field trip report write a one page description on the operation of the facility. Include in your discussion what specific measures are taken at the facility to protect the community and the environment. Use the guidelines for a technical report in the CCE Communication Guide (see page 66-67 of pdf file: http://www.cce.iastate.edu/students/studentguide/CCEGuide.pdf).