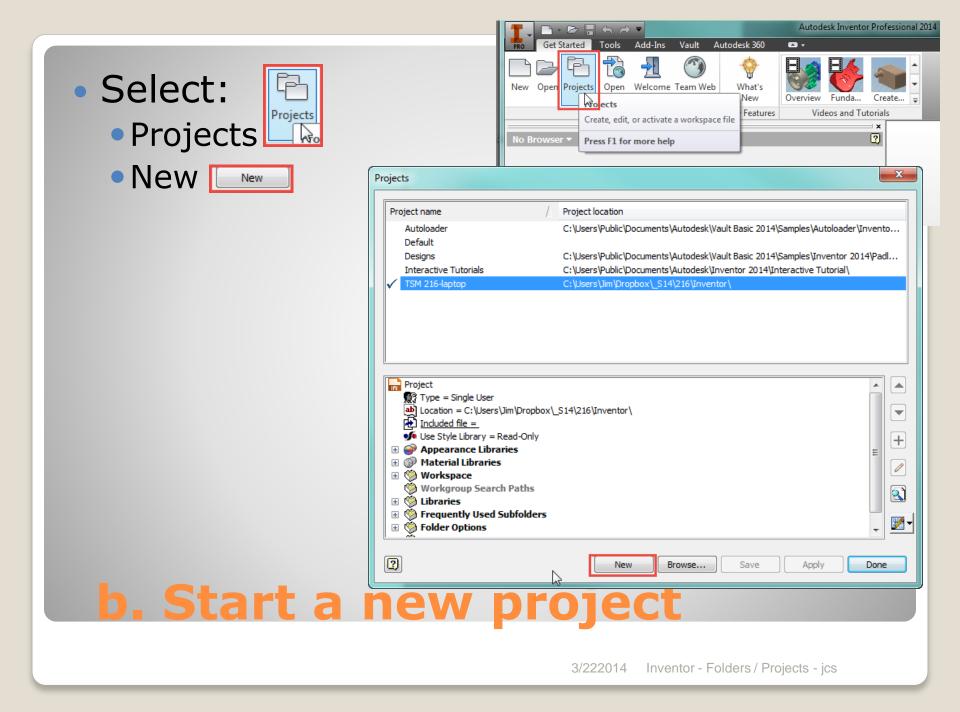

### 2. INVENTOR - PROJECTS

Inventor project wizard

#### Active Project

ab Location =

d. Verify

- ▼ Folder Options
- Edit Path
- 🗹 Browse 国
- ✓ Folder:

\Local Content Center\