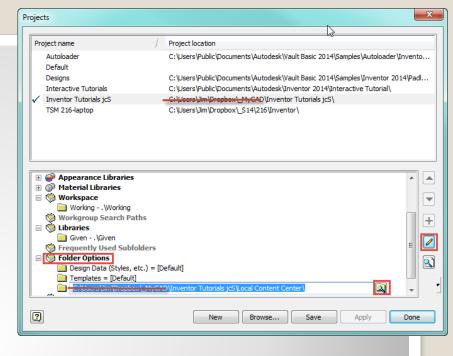

#### Active Project

ab Location =

d. Verify

- ▼ Folder Options
- Edit Path
- 🗹 Browse 国
- ✓ Folder:

\Local Content Center\

#### g. Project - Content Center

Active Project

h. Verify

Some Review