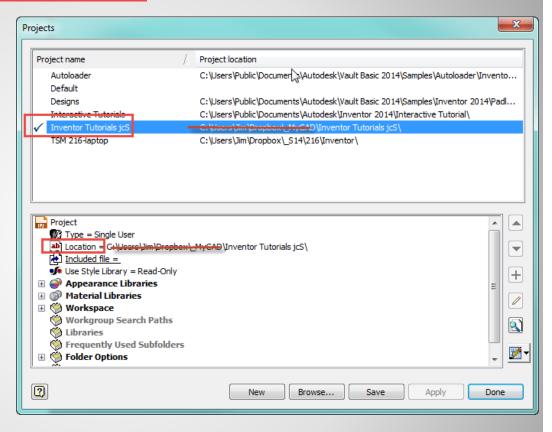

#### Active Project

ab Location =

d. Verify

- ▼ Folder Options
- Edit Path
- 🗹 Browse 国
- ✓ Folder:

\Local Content Center\