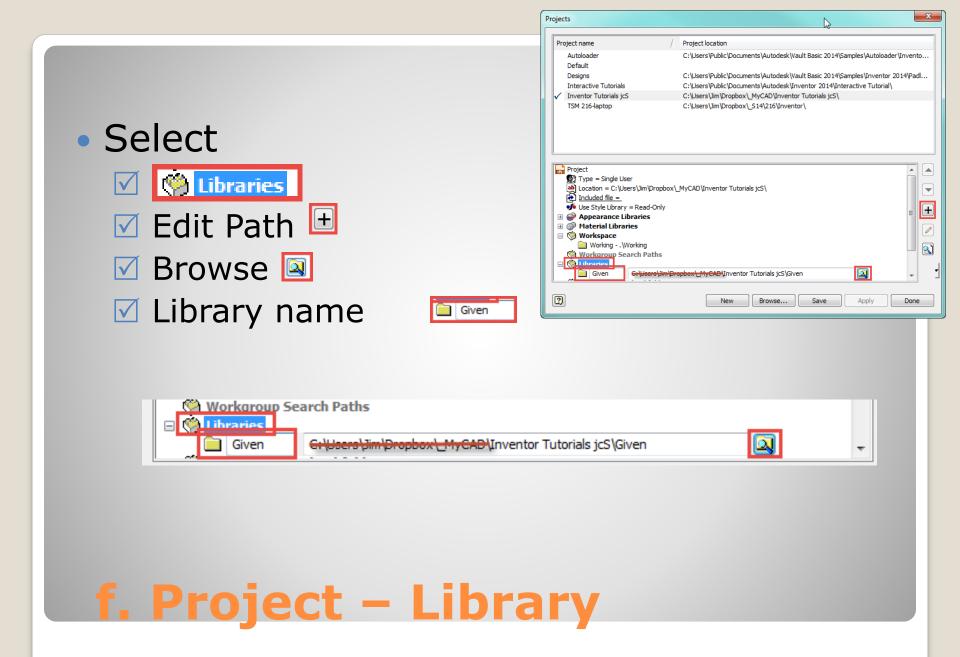

# Autodesk Inventor File Management

Microsoft Windows
Folders
Autodesk Inventor
Projects

1.FOLDERS 3/222014 Inventor - Folders / Projects - jcs

- Determine
  - Folder locations
  - Folder names
- <RMB> Right Mouse Button
  - New
  - Folder



a. New folder - Workspace

- Project Inventor Tutorials jcS
  - Workspace Working
  - Library 🎳 Working
  - Content Center Files





- User Determines best location
  - Desktop or My Documents
  - Other (Dropbox folder, etc)

#### a. Required Folders

#### Folders:

- Project
- Workspace
- Library
- Content Center Files

### 2. INVENTOR - PROJECTS







Inventor project wizard

#### Active Project



ab Location =



d. Verify







- ▼ Folder Options
- Edit Path
- 🗹 Browse 国
- ✓ Folder:

\Local Content Center\





#### g. Project - Content Center

Active Project





h. Verify

Some Review

## 3. INVENTOR