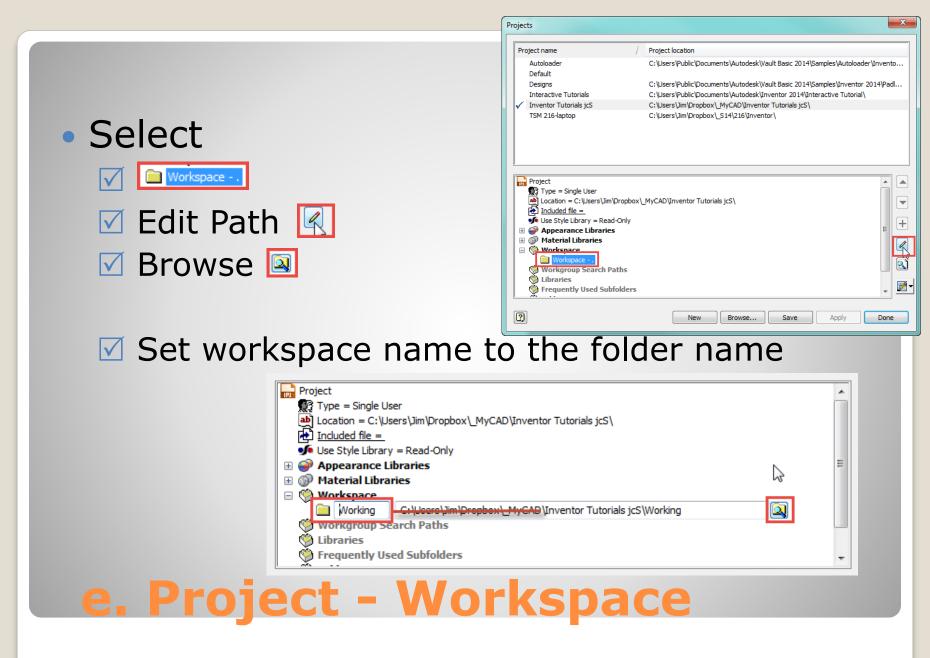

a. New folder - Workspace

- Project Inventor Tutorials jcS
  - Workspace Working
  - Library 🎳 Working
  - Content Center Files

- User Determines best location
  - Desktop or My Documents
  - Other (Dropbox folder, etc)

#### Folders:

- Project
- Workspace
- Library
- Content Center Files