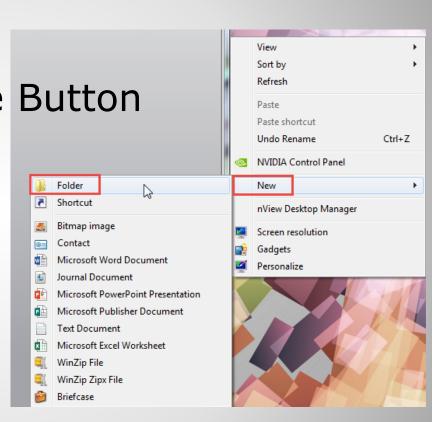

# Autodesk Inventor File Management

Microsoft Windows
Folders
Autodesk Inventor
Projects

1.FOLDERS 3/222014 Inventor - Folders / Projects - jcs

- Determine
  - Folder locations
  - Folder names
- <RMB> Right Mouse Button
  - New
  - Folder