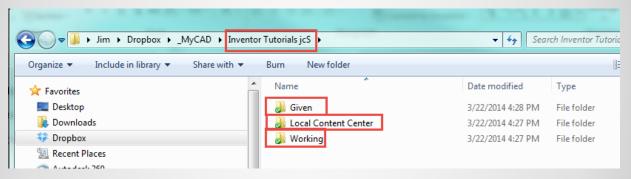

a. New folder - Workspace

- Project Inventor Tutorials jcS
  - Workspace Working
  - Library 🎳 Working
  - Content Center Files

- User Determines best location
  - Desktop or My Documents
  - Other (Dropbox folder, etc)

#### Folders:

- Project
- Workspace
- Library
- Content Center Files