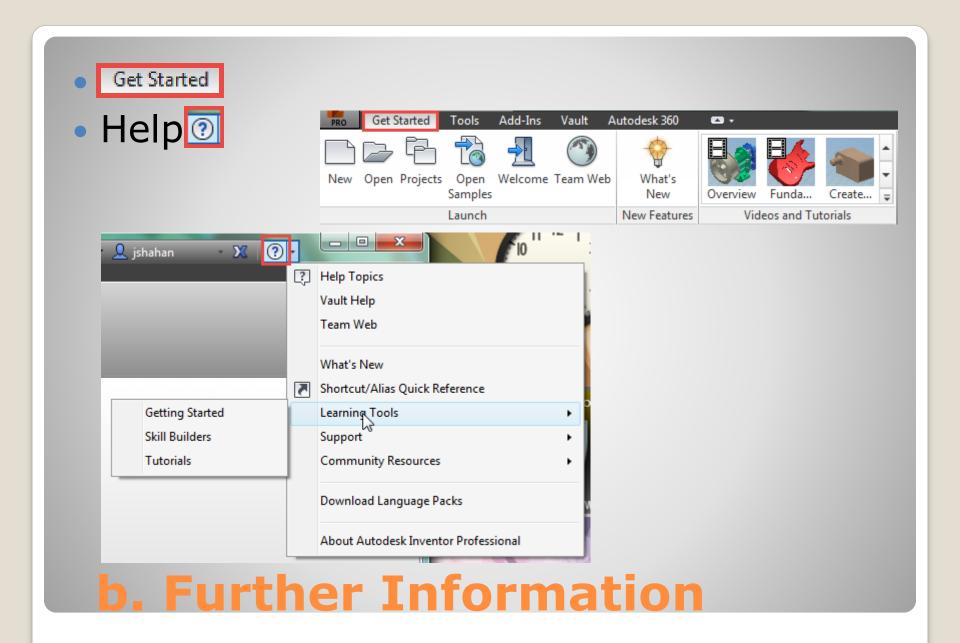

desk Inventor
Projects

1.FOLDERS 3/222014 Inventor - Folders / Projects - jcs

- Determine
  - Folder locations
  - Folder names
- <RMB> Right Mouse Button
  - New
  - Folder



a. New folder - Workspace

- Project Inventor Tutorials jcS
  - Workspace Working
  - Library 🎳 Working
  - Content Center Files





- User Determines best location
  - Desktop or My Documents
  - Other (Dropbox folder, etc)

#### a. Required Folders

#### Folders:

- Project
- Workspace
- Library
- Content Center Files

### 2. INVENTOR - PROJECTS







Inventor project wizard

#### Active Project



ab Location =



d. Verify







- ▼ Folder Options
- Edit Path
- 🗹 Browse 国
- ✓ Folder:

\Local Content Center\





#### g. Project - Content Center

Active Project





h. Verify

Some Review

## 3. INVENTOR