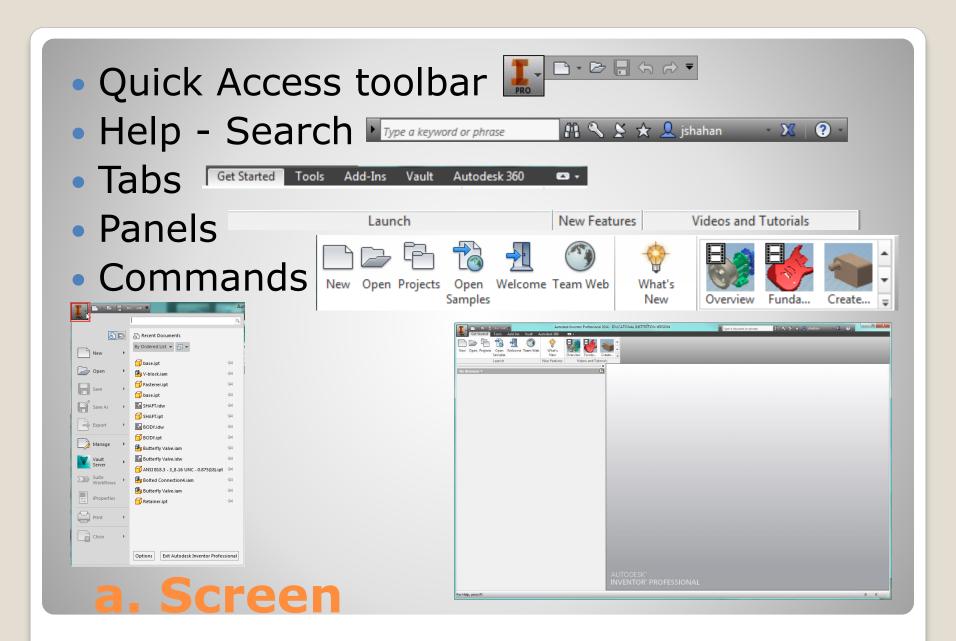

todesk Inventor
Projects

1.FOLDERS 3/222014 Inventor - Folders / Projects - jcs

- Determine
  - Folder locations
  - Folder names
- <RMB> Right Mouse Button
  - New
  - Folder



a. New folder - Workspace

- Project Inventor Tutorials jcS
  - Workspace Working
  - Library 🎳 Working
  - Content Center Files





- User Determines best location
  - Desktop or My Documents
  - Other (Dropbox folder, etc)

#### a. Required Folders

#### Folders:

- Project
- Workspace
- Library
- Content Center Files

### 2. INVENTOR - PROJECTS







Inventor project wizard

#### Active Project



ab Location =



d. Verify







- ▼ Folder Options
- Edit Path
- 🗹 Browse 国
- ✓ Folder:

\Local Content Center\





#### g. Project - Content Center

Active Project





h. Verify

Some Review

## 3. INVENTOR