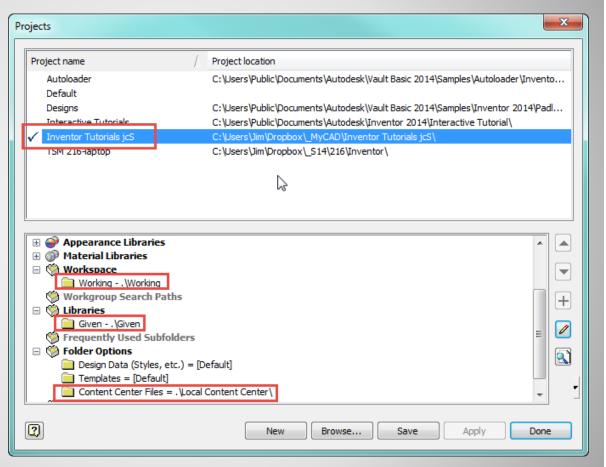

#### Active Project

ab Location =

d. Verify

- ▼ Folder Options
- Edit Path
- 🗹 Browse 国
- ✓ Folder:

\Local Content Center\

#### g. Project - Content Center

Active Project

h. Verify

Some Review