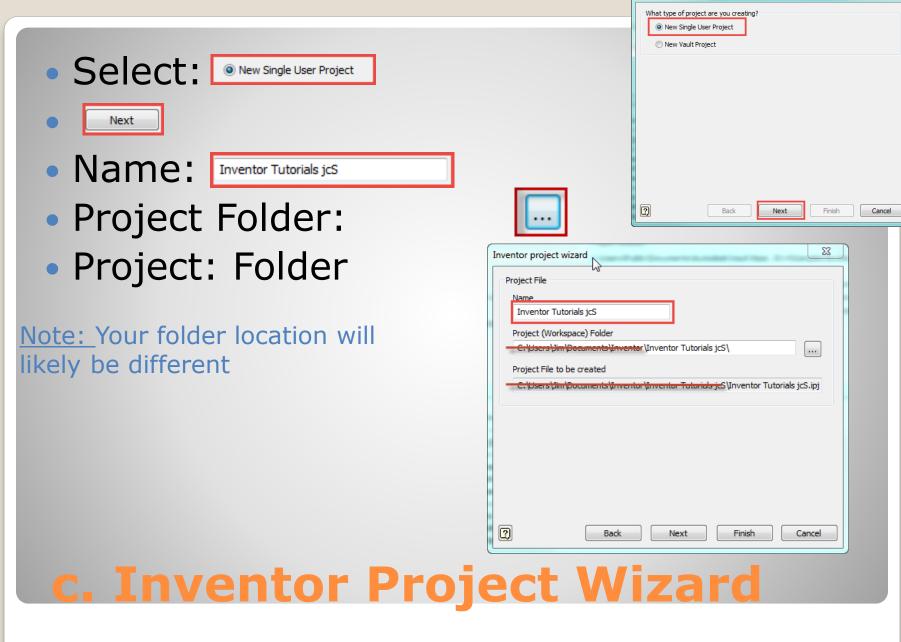

# Autodesk Inventor File Management

Microsoft Windows
Folders
Autodesk Inventor
Projects

1.FOLDERS 3/222014 Inventor - Folders / Projects - jcs

- Determine
  - Folder locations
  - Folder names
- <RMB> Right Mouse Button
  - New
  - Folder



a. New folder - Workspace

- Project Inventor Tutorials jcS
  - Workspace Working
  - Library 🎳 Working
  - Content Center Files





- User Determines best location
  - Desktop or My Documents
  - Other (Dropbox folder, etc)

#### a. Required Folders

#### Folders:

- Project
- Workspace
- Library
- Content Center Files

### 2. INVENTOR - PROJECTS







Inventor project wizard

#### Active Project



ab Location =



d. Verify







- ▼ Folder Options
- Edit Path
- 🗹 Browse 国
- ✓ Folder:

\Local Content Center\





#### g. Project - Content Center

Active Project





h. Verify

Some Review

## 3. INVENTOR